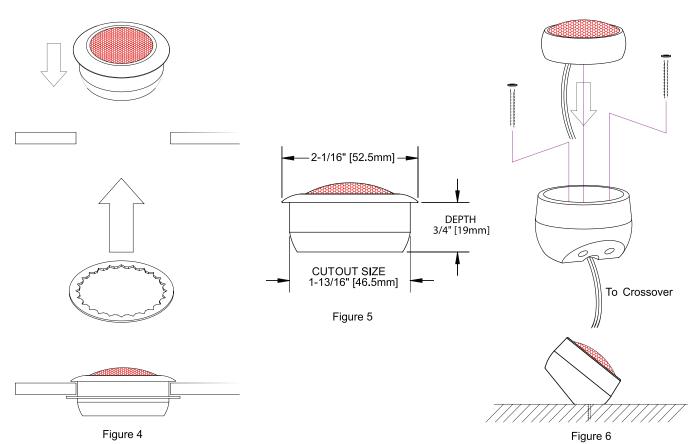

#### FLUSH MOUNT

Each R Series component set comes with a flush mount and surface mount installation kit. The flush mount requires 3/4" depth and a 1-13/16" hole in the mounting surface. (figure 4) (figure 5)

#### SURFACE MOUNT

Screws are provided for use when cutting a hole in the door panel or other mounting surface is not an option. Make sure that the surface mount location is free of passenger movement that might damage the tweeter. (figure 6)